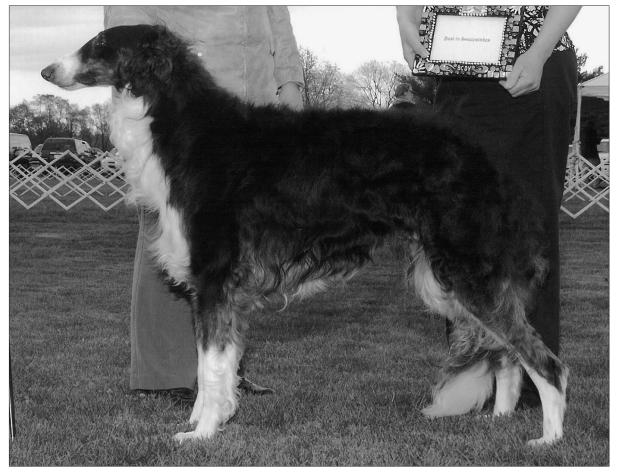

## Vitrina Formal Attire Req of Roscommon

March 28, 2013
Breeder(s): Valori Trantanella
Male
Black and Brindle with White

Colleen Boyle & Valori Trantanella 1080 Garfield Rd. East Nassau, NY 12062 518-733-0880; roscommonborzoi@gmail.com

Tucker is a wonderful addition and newest hopeful for Roscommon. He is a sweet, promising young hound with a zest for life. Shown here winning one of his several Best in Sweeps awards.

Ch. Vitrina Rocky Mountain High